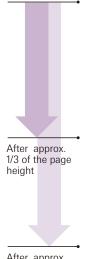

## Banner on the official fair website

Before & after & during the fair Package discount available

Don't miss this opportunity to promote your participation to your potential customers by using the banner ads.

| Type of banner Placement of banner                   |                                              | Size          | Price (tax excluded) |
|------------------------------------------------------|----------------------------------------------|---------------|----------------------|
| • First                                              | ● First After approx. 1/3 of the page height |               | JPY 200,000          |
| <b>⊘</b> Second After approx. 2/3 of the page height |                                              | W1,140 × H380 | JPY 250,000          |

<sup>\*</sup>Digital banner runtime: start 1 month before the fair and end 1 month after the fair.

Order

Submit the application form for advertising opportunities.

6 August 2021 20 August 2021

After approx. 2/3 of the page height