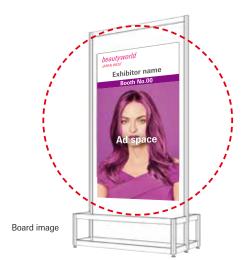

## 5 On-site advertisement board

During the fair Package discount available

Improve your presence and lead more visitors to your booths! Visually approach to a number of your potential customers and get immediate promotional effect onsite.

| Туре                | Size (mm)      | Price (tax excluded) |
|---------------------|----------------|----------------------|
| Advertisement board | W 848 × H1,048 | JPY 100,000          |

<sup>\*</sup>Location will be assigned by the organiser.