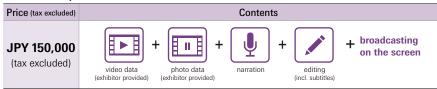

### 4 Commercial video on the Main stage screen During the fair

Don't miss this wonderful opportunity! Promote your brand, booth and products using this effective platform. Our seminar program at the Main stage consistently gathers many visitors and is one of the most popular events during the fair. Take advantage of this integrated promotion scheme!

- \*Broadcasting before main stage seminars: 30 second video for 3 days = 9 10 times on average
- \*The price includes: commercial broadcasting fee and the production fee
- \*This service is only available for the first 6 applicants.
- \*Copyright of the video belongs to the applicant

#### Standard plan