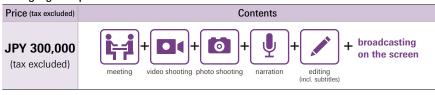

### 4 Commercial video on the Main stage screen During the fair

Don't miss this wonderful opportunity! Promote your brand, booth and products using this effective platform. Our seminar program at the Main stage consistently gathers many visitors and is one of the most popular events during the fair. Take advantage of this integrated promotion scheme!

- \*Broadcasting before main stage seminars: 30 second video for 3 days = 9 10 times on average
- \*The price includes: commercial broadcasting fee and the production fee
- \*This service is only available for the first 6 applicants.
- \*Copyright of the video belongs to the applicant

#### High-grade plan

Submit the application form for advertising opportunities.

Deadline Data submission deadline

3 September 2021 10 September 2021

<sup>\* 123</sup> are only available for the first 1 applicant.